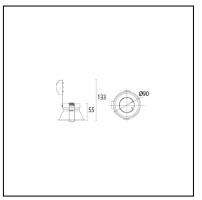

#### **TECHNICAL CHARACTERISTICS**

| Type:                                                  | DOWNLIGHT RECESSED |
|--------------------------------------------------------|--------------------|
| IP Protection degrees:                                 | IP23               |
| Light source 1:<br>Bulb specified at the product label | 1 x GU5.3<br>50W   |
| Total power consumption (W):                           | 50                 |
| Voltage / Frequency:                                   | 230V-12V/50-60Hz   |
| Warranty:                                              | 2                  |
| Units per box:                                         | 80                 |
| Net Weight (Kg):                                       | 0.000              |