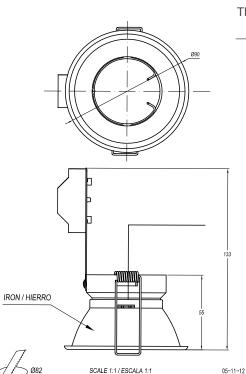

### Description

A round downlight for recessed installation, with high visual comfort avoiding problems of dazzling. Housing made in repelled steel plate and light fixing springs in stainless steel with high resistance to mechanical deformation. Fixed version (not directable). GU10 and GU5.3 lampholders (both included).

#### **TECHNICAL CHARACTERISTICS**

| Type:                                                  | DOWNLIGHT RECESSED |
|--------------------------------------------------------|--------------------|
| IP Protection degrees:                                 | IP23               |
| Light source 1:<br>Bulb specified at the product label | 1 x GU5.3<br>50W   |
| Total power consumption (W):                           | 50                 |
| Voltage / Frequency:                                   | 230V-12V/50-60Hz   |
| Warranty:                                              | 2                  |
| Units per box:                                         | 80                 |
| Net Weight (Kg):                                       | 0.000              |