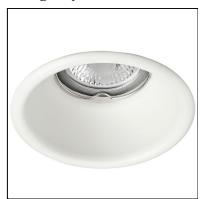

# **DOME** comfort 04.01.0645

### Description

A round downlight for recessed installation, with high visual comfort avoiding problems of dazzling. Housing made in repelled steel plate and light fixing springs in stainless steel with high resistance to mechanical deformation. Fixed version (not directable). GU10 and GU5.3 lampholders (both included).

#### **MATERIALS / FINISHES**

Structure material: Steel Structure finish: White